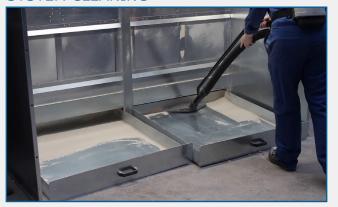

Upon powering down the system, the pneumatic filter panels will close and the filters are cleaned by compressed air - this removes excess dust from the filter surface. This dust is collected within low level drawers. These drawers can easily be emptied by the user. This pneumatic cleaning system can be controlled using the digital control panel situated on the right hand side of the booth.

#### SYSTEM CLEANING

AES OFFER INSTALLATION AND SERVICE SUPPORT FOR ALL EQUIPMENT