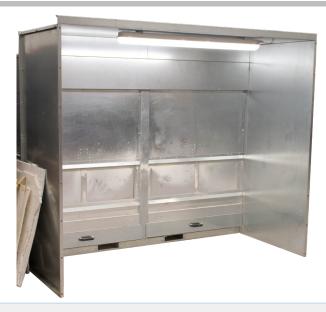

# **DESCRIPTION**

The CC 20 Booth allows the user to cut and shape stone when using 9" and 4" flush cut grinders. Suitable for xxx and xxx stone

Pneumatic filter panels open automatically upon starting the booth, and airflow passes over the HEPA filters, capturing the dust, allowing the exhaust air to recirculate into the workplace.

Upon powering down the system, the pneumatic filter panels will close and the filters are cleaned by compressed air - this removes excess dust from the filter surface. This dust is collected within low level drawers. These drawers can easily be emptied by the user. This pneumatic cleaning system can be controlled using the digital control panel situated on the right hand side of the booth.

Fully constructed from galvanised steel.

## TECHNICAL SPECIFICATION

| Dimensions (L x D x H) | 2250 x 1100 x 2500 mm        |
|------------------------|------------------------------|
| Airflow                | 12000 m³/h                   |
| Power Consumption      | 5.5kW                        |
| Pressure               | 500 Pa                       |
| No. of Cartridges      | 8 with 120 Pleats            |
| Filtering Surface      | 192m²                        |
| Filter Specifications  |                              |
| Filter Type            | Teflon Membrane<br>Polyester |
| Efficiency Grade       | HEPA 13                      |
| Cleaning Method        | Automatic Compressed<br>Air  |