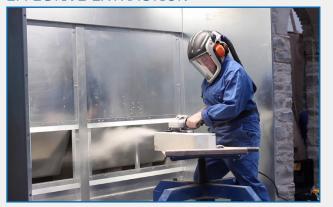

# **DESCRIPTION**

The CC 20 Booth allows the user to cut and shape stone when using 9" and 4" flush cut grinders. Suitable for xxx and xxx stone

Pneumatic filter panels open automatically upon starting the booth, and airflow passes over the HEPA filters, capturing the dust, allowing the exhaust air to recirculate into the workplace.

## **EFFECTIVE EXTRACTION**